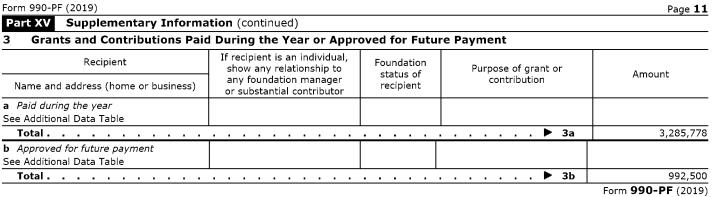

Expenses, contributions, gifts, etc.—total from Part I, column (d), line 26. . . . . . . . . . . .

Qualifying distributions. Add lines 1a through 3b. Enter here and on Part V, line 8, and Part XIII, line 4